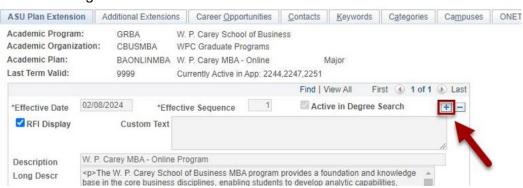

# **Academic Plan Extension Update Instructions**

## **PeopleSoft Access Role**

Staff with appropriate PeopleSoft access can maintain and update academic program contacts and deadlines from the Academic Plan Extension pages in PeopleSoft. To gain access, submit a PeopleSoft Role Request for the following role: Dept Supv GR Admissions Vw.

## **Update Academic Plan Extensions Process**

- 1. In PeopleSoft, access Main Menu/ASU Customizations/ASU Admissions/Academic Plan Extensions/Academic Plan Extensions.
- 2. Enter search criteria and click search to locate the desired academic plan to be updated.



3. Click the + sign on the first tab to add a new effective date.



1

### **Updating Contacts**

1. To remove a staff member, click the – sign.



2. To add a staff member, click the + symbol to generate a new row.



2

3. Enter the staff member's ID number or click on the magnifying glass to locate them.



4. Click the dropdown arrow to choose the appropriate role for the staff member being added. Note that when you add a staff member as an Advisor, they will be listed as a staff advisor on the iPOS for all students in that academic plan until students are assigned to them using the Manage Staff Advisor tile.



3

#### **Updating Deadlines**

**1**. To update deadlines, delete the information listed in the Deadlines by Term boxes. Click the – button to delete the terms that require corrections.



2. Enter the term, Start, Campus, Deadline, and Type