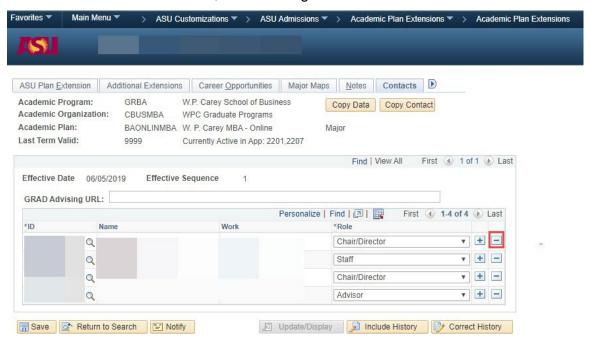

### **Updating Contacts**

1. To remove a staff member, click the – sign.

2. To add a staff member, click the + symbol to generate a new row.

2

3. Enter the staff member's ID number or click on the magnifying glass to locate them.

4. Click the dropdown arrow to choose the appropriate role for the staff member being added. Note that when you add a staff member as an Advisor, they will be listed as a staff advisor on the iPOS for all students in that academic plan until students are assigned to them using the Manage Staff Advisor tile.