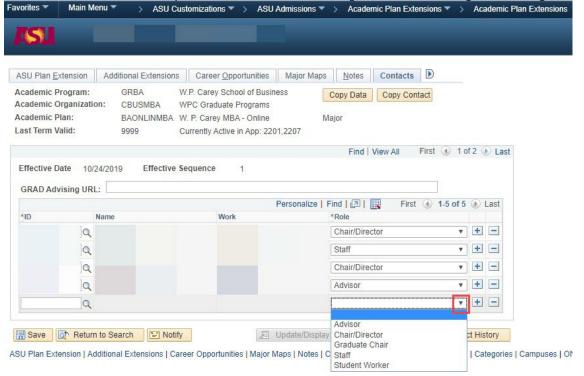

4. Click the dropdown arrow to choose the appropriate role for the staff member being added. Note that when you add a staff member as an Advisor, they will be listed as a staff advisor on the iPOS for all students in that academic plan until students are assigned to them using the Manage Staff Advisor tile.