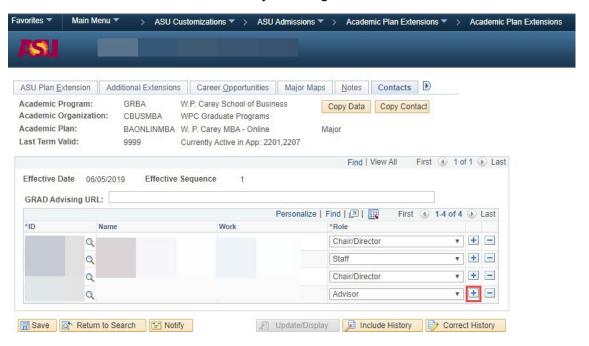

### **Updating Contacts**

1. To remove a staff member, click the – sign.

2. To add a staff member, click the + symbol to generate a new row.

2

3. Enter the staff member's ID number or click on the magnifying glass to locate them.

4. Click the dropdown arrow to choose the appropriate role for the staff member being added. Note that when you add a staff member as an Advisor, they will be listed as a staff advisor on the iPOS for all students in that academic plan until students are assigned to them using the Manage Staff Advisor tile.