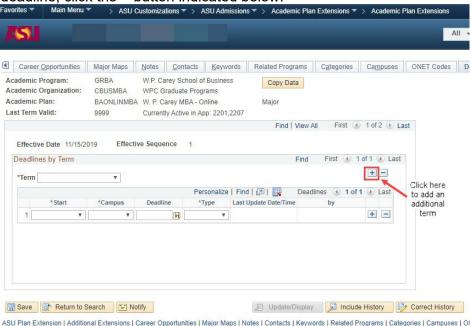

#### **Updating Deadlines**

**1**. To update deadlines, delete the information listed in the Deadlines by Term boxes. Click the – button to delete the terms that require corrections.

2. Enter the term, Start, Campus, Deadline, and Type to reflect the necessary deadline changes. To add a second deadline, click the + button indicated below.