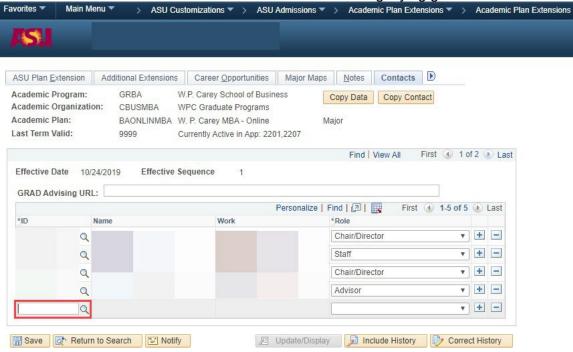

### **Updating Contacts**

1. To remove a staff member, click the – sign.

2. To add a staff member, click the + symbol to generate a new row.

2

3. Enter the staff member's ID number or click on the magnifying glass to locate them.

4. Click the dropdown arrow to choose the appropriate role for the staff member being added. Note that when you add a staff member as an Advisor, they will be listed as a staff advisor on the iPOS for all students in that academic plan until students are assigned to them using the Manage Staff Advisor tile.