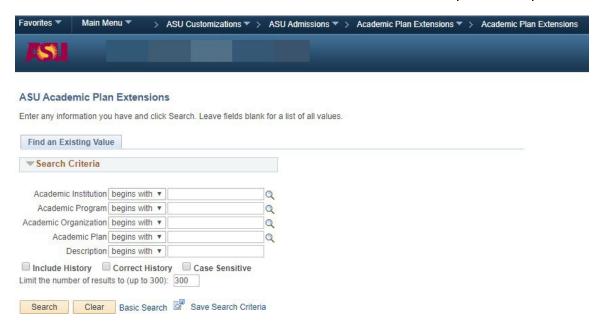

## **Update Academic Plan Extensions Process**

- 1. In PeopleSoft, access Main Menu/ASU Customizations/ASU Admissions/Academic Plan Extensions/Academic Plan Extensions.
- 2. Enter search criteria and click search to locate the desired academic plan to be updated.