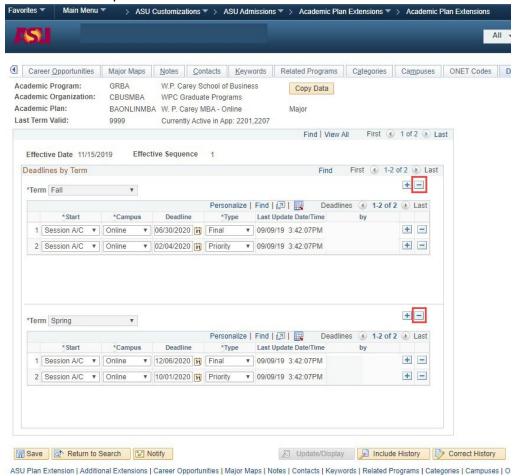

#### **Updating Deadlines**

**1**. To update deadlines, delete the information listed in the Deadlines by Term boxes. Click the – button to delete the terms that require corrections.

2. Enter the term, Start, Campus, Deadline, and Type to reflect the necessary deadline changes. To add a second deadline, click the + button indicated below.